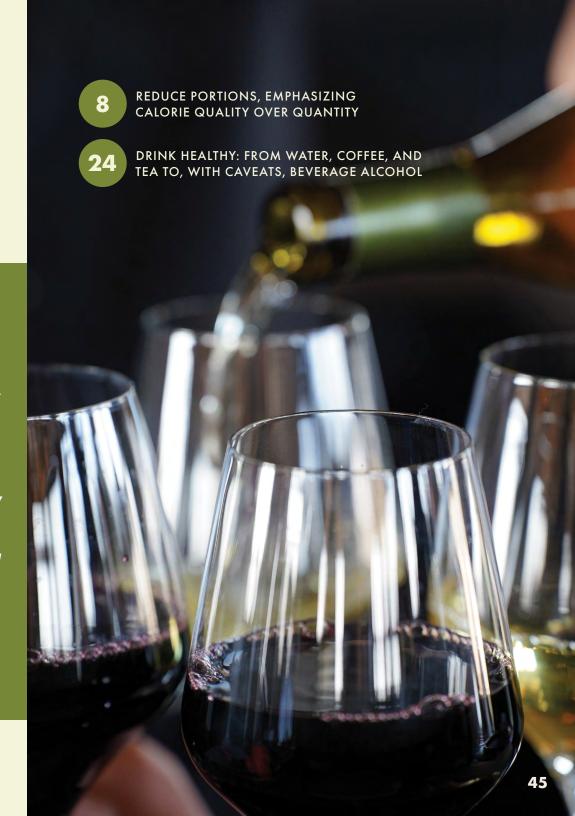

- 13 Limit potatoes.
- Move nuts and legumes to the center of the plate.
- 15 Choose healthier oils.
- 16 Go "good fat," not "low fat."
- Serve more kinds of seafood, more often.
- 18 Reimagine dairy in a supporting role.
- 19 Use poultry and eggs in moderation.
- 20 Serve less red meat, less often.
- Reduce added sugar.
- 22 Cut the salt; rethink flavor development from the ground up.
- 23 Substantially reduce sugary beverages; innovate replacements.
- 24 Drink healthy: from water, coffee, and tea to-with caveats-beverage alcohol.

REDUCE PORTIONS, EMPHASIZING CALORIE QUALITY OVER QUANTITY

8

SERVE MORE KINDS OF SEAFOOD, MORE OFTEN

- 7 LEAD WITH MENU MESSAGING AROUND FLAVOR
- 5 FOCUS ON WHOLE, MINIMALLY PROCESSED FOODS

Throughout the multi-day event, our dishes aimed to tantalize guests' taste buds. Pops of color and attractive garnishes captured attention, while rich aromas from international flavors invited guests to take a bite. We surprised them with various temperatures and textures, surpassing expectations with everything from Spirited Popsicles and warm French Croissants to crackling Bacon Chicharron and luscious Crabcake Muffins.