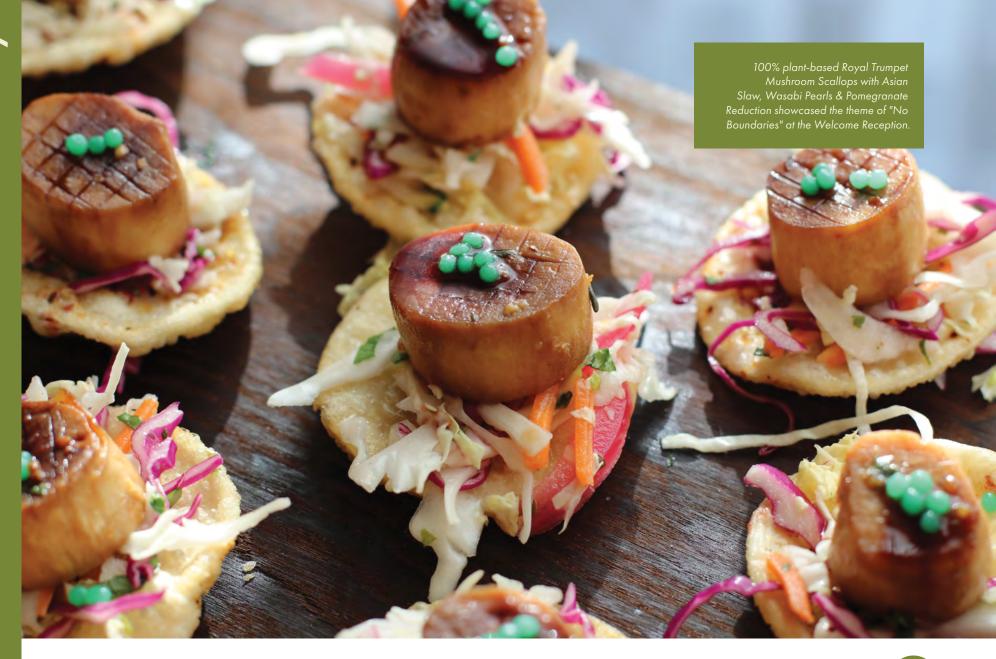

# & MENU & MEAL

Our mission: craft an experience that showcases MCURC's core principles — including sustainability, inclusivity and nutrition — through both taste and presentation.

From house-made condiments to campus-grown greens, freshly baked loaves, cold-pressed beverages and internationally inspired recipes and techniques, our diverse team flambéed to impress. Dishes brought together ingredients from different kitchens so guests could enjoy a taste of our entire program in one bite: English Muffins oven-baked at Clark Bakery, Black Forest Seitan housemade at Mean Greens Café, Hollandaise whisked up in Union Kitchen ... and, by sourcing locally, the menu was economical yet upscale, scratch-prepared to minimize waste.

The purpose, theme and strategy of the event supported open service styles with various food stations that allowed guests freedom to network while trying all our kitchens had to offer. Because guests were seated during most events, we used meals and snack breaks as opportunities to move around the space and enjoy conversation.