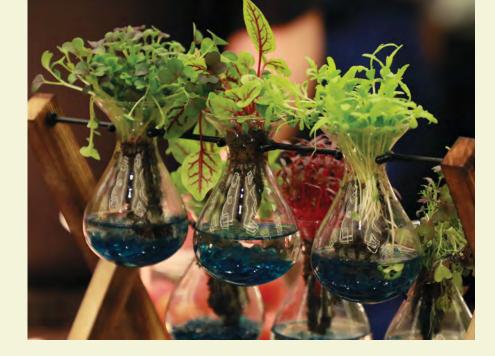

Grilled Fruit, Vegetables & Cured Meat Charcuterie Board.

Chef Cristopher Williams leads guests through Mean Green Acres, UNT Dining Services' very own on-campus hydroponic farm. We source 700+ heads of leafy greens here weekly, which are then prepared for guests to enjoy throughout campus, including at the event.