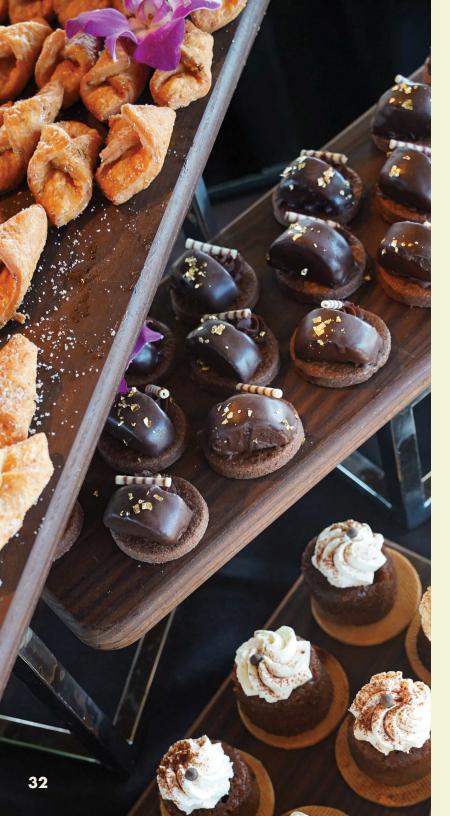

REDUCE PORTIONS, EMPHASIZING CALORIE QUALITY OVER QUANTITY

8

SERVE MORE KINDS OF SEAFOOD, MORE OFTEN

- 7 LEAD WITH MENU MESSAGING AROUND FLAVOR
- 5 FOCUS ON WHOLE, MINIMALLY PROCESSED FOODS

Throughout the multi-day event, our dishes aimed to tantalize guests' taste buds. Pops of color and attractive garnishes captured attention, while rich aromas from international flavors invited guests to take a bite. We surprised them with various temperatures and textures, surpassing expectations with everything from Spirited Popsicles and warm French Croissants to crackling Bacon Chicharron and luscious Crabcake Muffins.