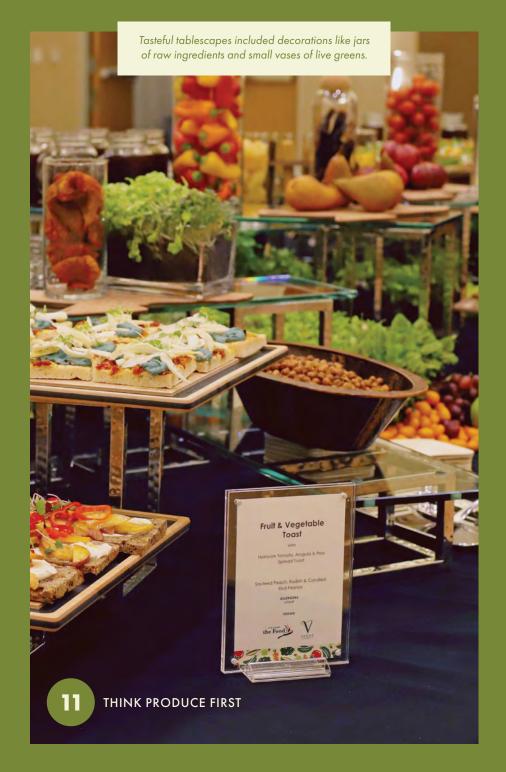

# Principles of Healthy, Sustainable Menus

The Principles of Healthy, Sustainable Menus provide unique guidance for the foodservice industry, and bring together findings from nutritional and environmental science perspectives on optimal food choices, trends in consumer preferences, and impacts of projected demographic shifts.