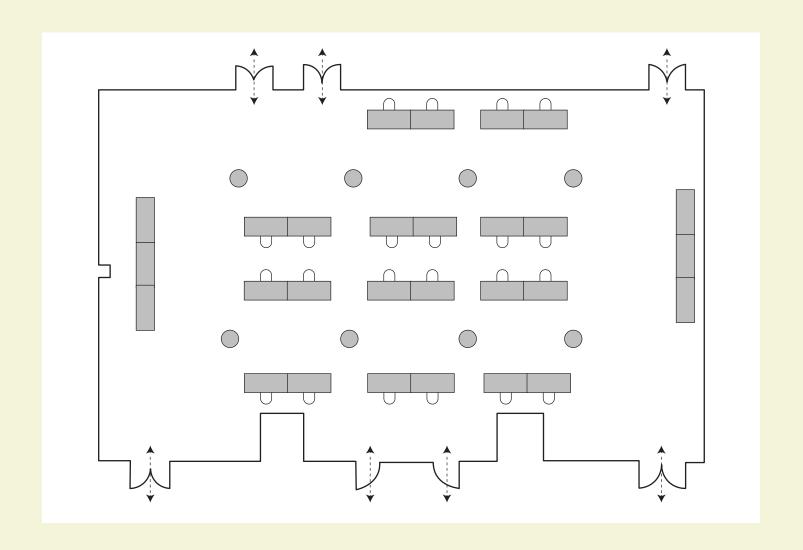

# & MENU & MEAL

Our mission: craft an experience that showcases MCURC's core principles — including sustainability, inclusivity and nutrition — through both taste and presentation.

From house-made condiments to campus-grown greens, freshly baked loaves, cold-pressed beverages and internationally inspired recipes and techniques, our diverse team flambéed to impress. Dishes brought together ingredients from different kitchens so guests could enjoy a taste of our entire program in one bite: English Muffins oven-baked at Clark Bakery, Black Forest Seitan housemade at Mean Greens Café, Hollandaise whisked up in Union Kitchen ... and, by sourcing locally, the menu was economical yet upscale, scratch-prepared to minimize waste.

The purpose, theme and strategy of the event supported open service styles with various food stations that allowed guests freedom to network while trying all our kitchens had to offer. Because guests were seated during most events, we used meals and snack breaks as opportunities to move around the space and enjoy conversation.