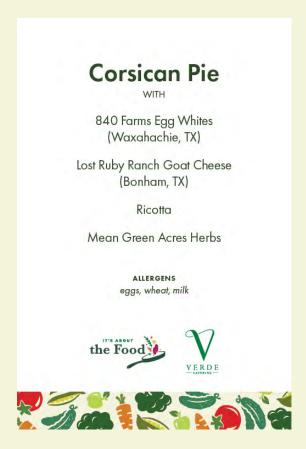

Corsican Pie reflects the theme by exemplifying our sustainability efforts: using 3 local ingredients, with Mean Green Acres Herbs grown right here on campus! For full menu details, see page 26.

Sunago Bell-an off-campus event space used for the Day Two Reception Dinner-showcased food from around the world. Each station featured a different country, from Mexico to South Africa. These black and gold identifiers retained the MCURC brand feel, yet were tastefully refined for this elevated event.