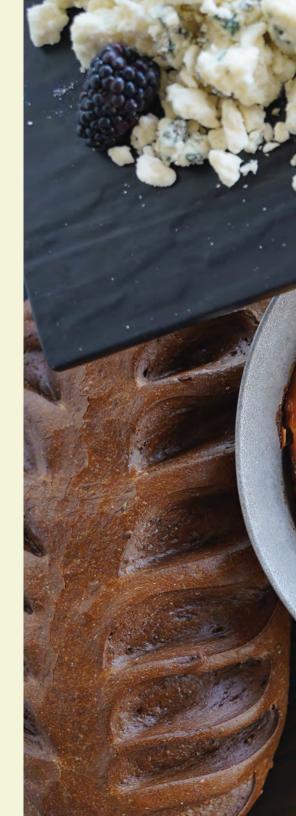

# & MENU & MEAL

Our mission: craft an experience that showcases MCURC's core principles — including sustainability, inclusivity and nutrition — through both taste and presentation.

From house-made condiments to campus-grown greens, freshly baked loaves, cold-pressed beverages and internationally inspired recipes and techniques, our diverse team flambéed to impress. Dishes brought together ingredients from different kitchens so guests could enjoy a taste of our entire program in one bite: English Muffins oven-baked at Clark Bakery, Black Forest Seitan housemade at Mean Greens Café, Hollandaise whisked up in Union Kitchen ... and, by sourcing locally, the menu was economical yet upscale, scratch-prepared to minimize waste.

Corsican Pie reflects the theme by exemplifying our sustainability efforts: using 3 local ingredients, with Mean Green Acres Herbs grown right here on campus! For full menu details, see page 26.

Sunago Bell-an off-campus event space used for the Day Two Reception Dinner-showcased food from around the world. Each station featured a different country, from Mexico to South Africa. These black and gold identifiers retained the MCURC brand feel, yet were tastefully refined for this elevated event.