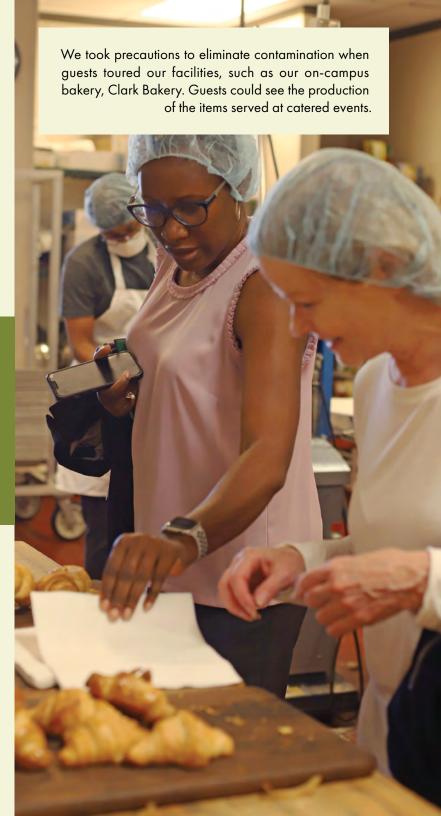

- BE TRANSPARENT ABOUT SOURCING AND PREPARATION
- 3 REWARD BETTER AGRICULTURAL PRACTICES

Throughout the event and as part of standard operations, we mark allergens on all our products. Chefs take special care during food preparation to eliminate the possibility for cross-contamination.