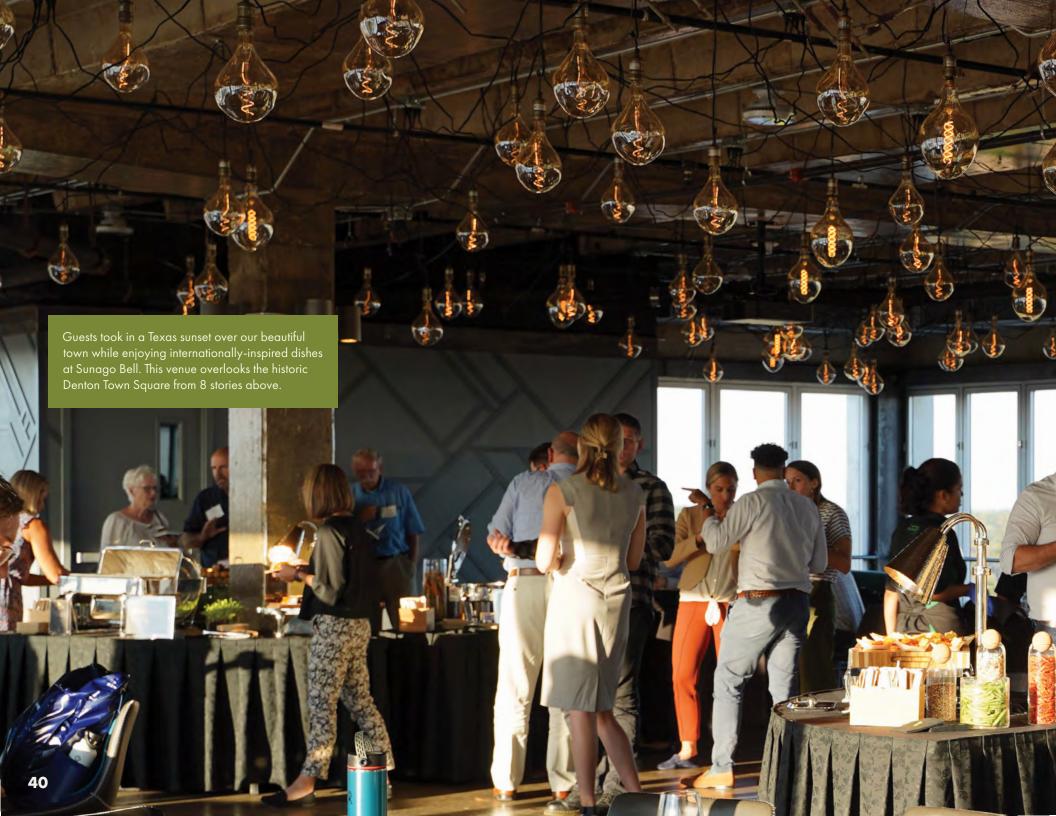

Corsican Pie reflects the theme by exemplifying our sustainability efforts: using 3 local ingredients, with Mean Green Acres Herbs grown right here on campus! For full menu details, see page 26.

Sunago Bell-an off-campus event space used for the Day Two Reception Dinner-showcased food from around the world. Each station featured a different country, from Mexico to South Africa. These black and gold identifiers retained the MCURC brand feel, yet were tastefully refined for this elevated event.