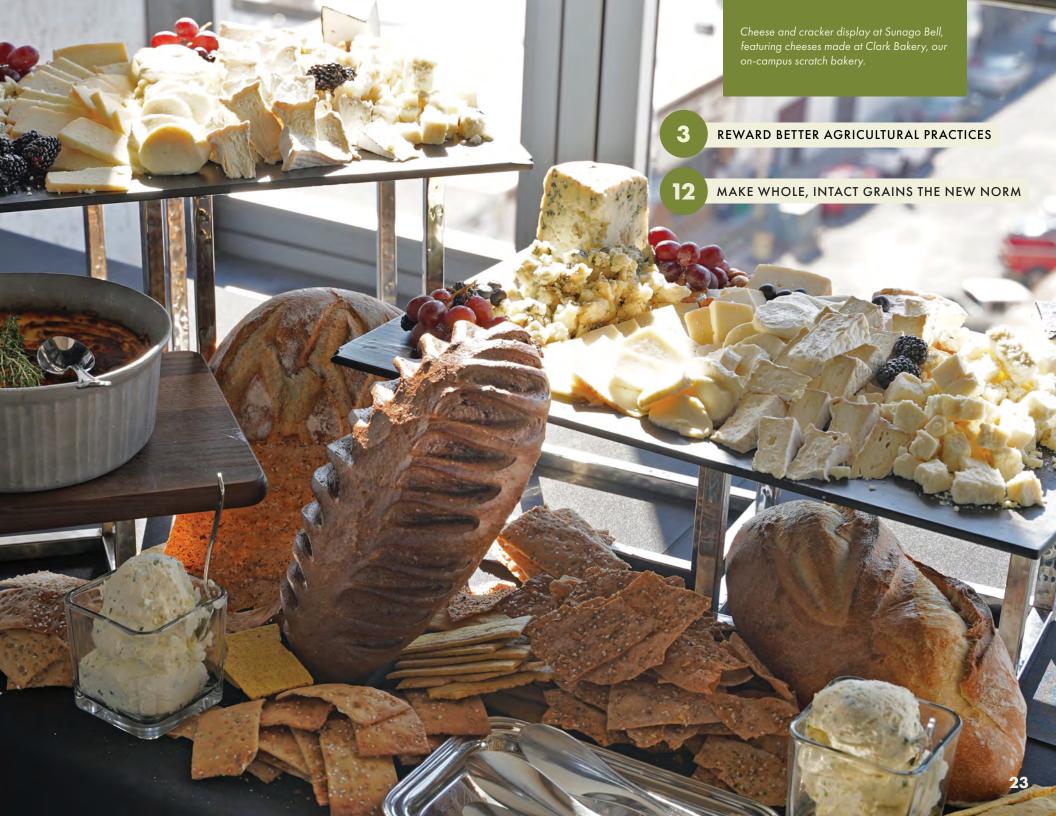

Corsican Pie reflects the theme by exemplifying our sustainability efforts: using 3 local ingredients, with Mean Green Acres Herbs grown right here on campus! For full menu details, see page 26.

Sunago Bell-an off-campus event space used for the Day Two Reception Dinner-showcased food from around the world. Each station featured a different country, from Mexico to South Africa. These black and gold identifiers retained the MCURC brand feel, yet were tastefully refined for this elevated event.

- Be transparent about sourcing and preparation.
- 2 Buy fresh and seasonal, local and global.
- 3 Reward better agricultural practices.
- 4 Leverage globally inspired, plant-forward culinary strategies.
- 5 Focus on whole, minimally processed foods.
- 6 Grow everyday options, while honoring special occasion traditions.
- 7 Lead with menu messaging around flavor.
- 8 Reduce portions, emphasizing calorie quality over quantity.
- 2 Celebrate cultural diversity and discovery.
- 10 Design health and sustainability into operations and dining spaces.
- Think produce first.
- 12 Make whole, intact grains the new norm.