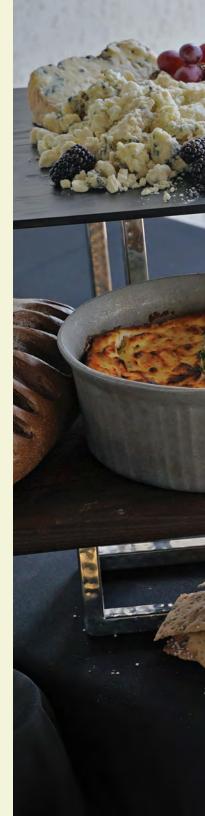

Corsican Pie reflects the theme by exemplifying our sustainability efforts: using 3 local ingredients, with Mean Green Acres Herbs grown right here on campus! For full menu details, see page 26.

Sunago Bell-an off-campus event space used for the Day Two Reception Dinner-showcased food from around the world. Each station featured a different country, from Mexico to South Africa. These black and gold identifiers retained the MCURC brand feel, yet were tastefully refined for this elevated event.