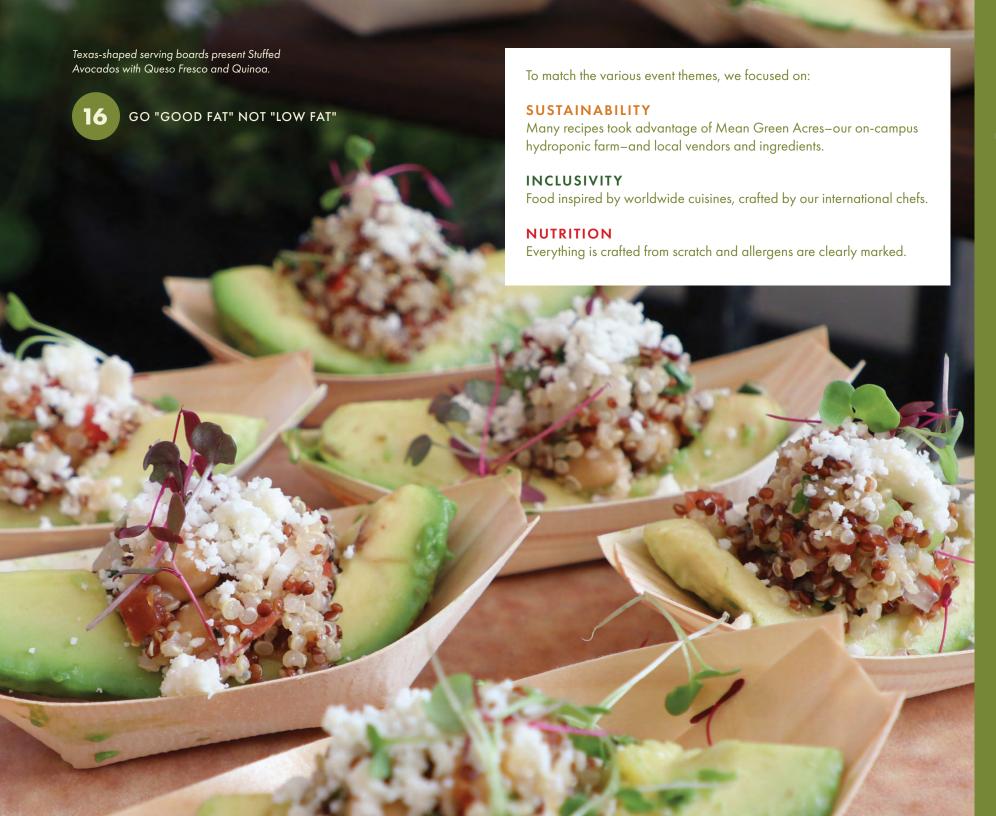

REDUCE PORTIONS, EMPHASIZING CALORIE QUALITY OVER QUANTITY

8

SERVE MORE KINDS OF SEAFOOD, MORE OFTEN

- 7 LEAD WITH MENU MESSAGING AROUND FLAVOR
- 5 FOCUS ON WHOLE, MINIMALLY PROCESSED FOODS

Throughout the multi-day event, our dishes aimed to tantalize guests' taste buds. Pops of color and attractive garnishes captured attention, while rich aromas from international flavors invited guests to take a bite. We surprised them with various temperatures and textures, surpassing expectations with everything from Spirited Popsicles and warm French Croissants to crackling Bacon Chicharron and luscious Crabcake Muffins.