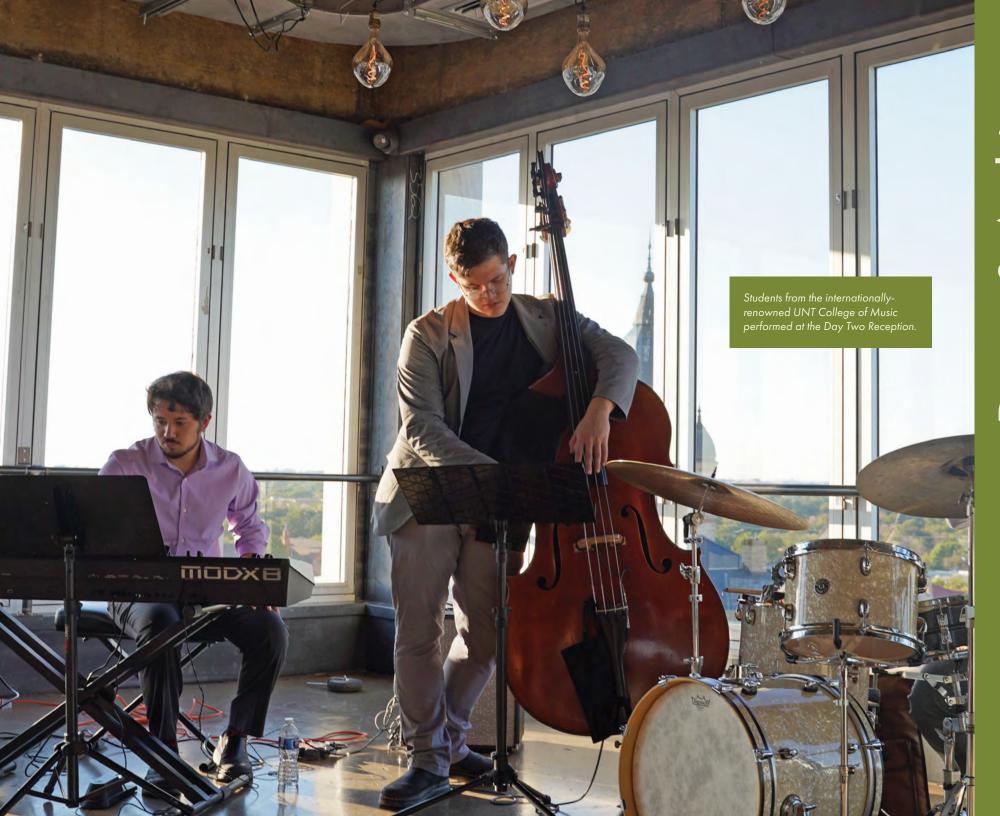

Corsican Pie reflects the theme by exemplifying our sustainability efforts: using 3 local ingredients, with Mean Green Acres Herbs grown right here on campus! For full menu details, see page 26.

Sunago Bell-an off-campus event space used for the Day Two Reception Dinner-showcased food from around the world. Each station featured a different country, from Mexico to South Africa. These black and gold identifiers retained the MCURC brand feel, yet were tastefully refined for this elevated event.