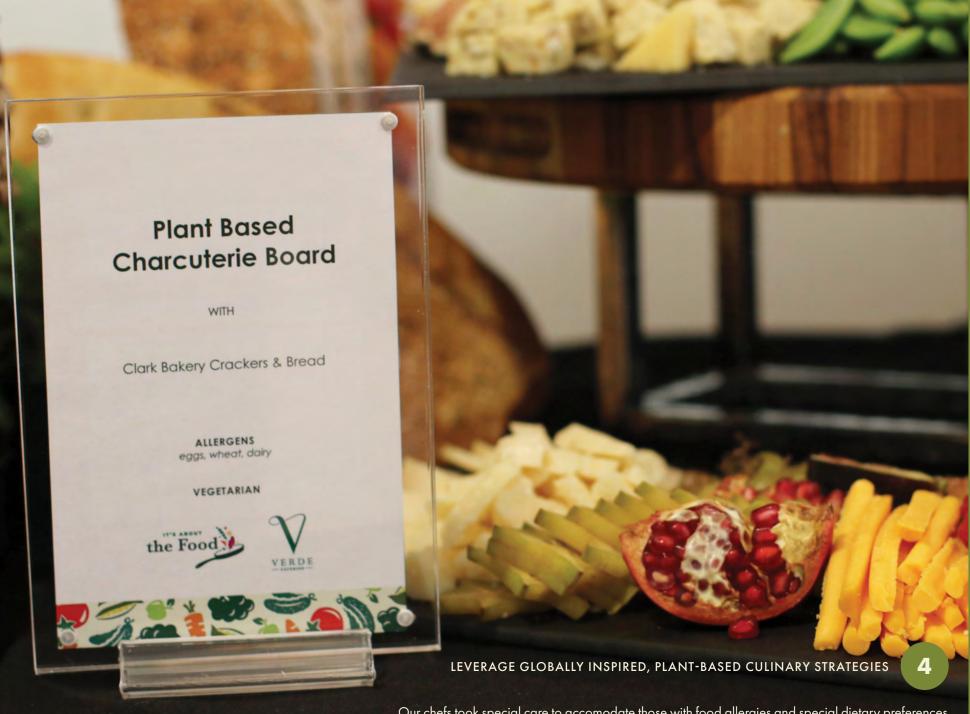

Used in Spirited Popsicles

BUY FRESH, SEASONAL, LOCAL AND GLOBAL

2

BE TRANSPARENT ABOUT SOURCING AND PREPARATION

1

Our chefs took special care to accomodate those with food allergies and special dietary preferences. For example, the kitchens crafted exclusive dishes for a guest with a vegan diet at each dining opportunity. Going further, our team carefully included allergen information on each identifier.