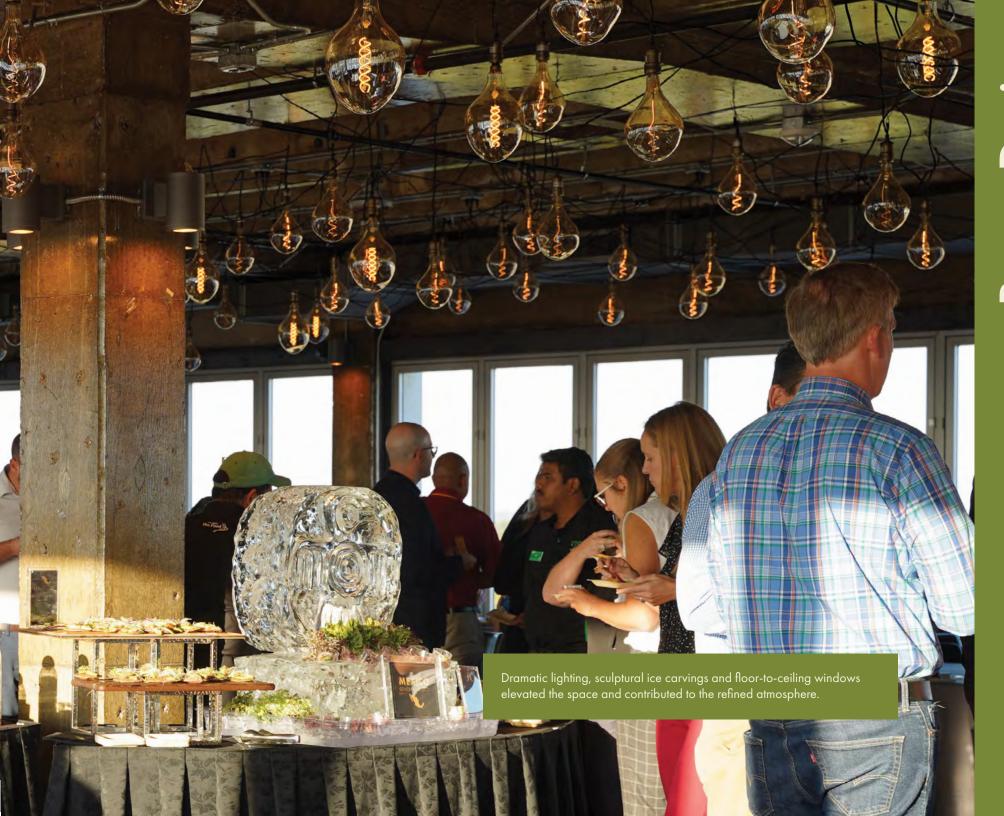

Corsican Pie reflects the theme by exemplifying our sustainability efforts: using 3 local ingredients, with Mean Green Acres Herbs grown right here on campus! For full menu details, see page 26.

Sunago Bell-an off-campus event space used for the Day Two Reception Dinner-showcased food from around the world. Each station featured a different country, from Mexico to South Africa. These black and gold identifiers retained the MCURC brand feel, yet were tastefully refined for this elevated event.