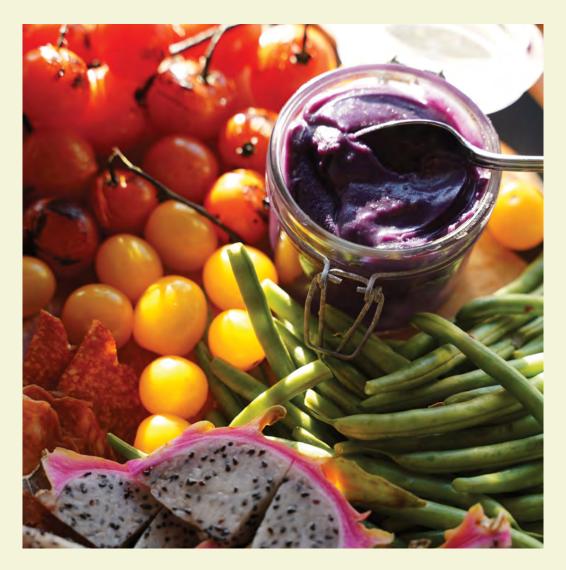

UNT celebrates a culture of creativity and originality. We aim to serve food that is as local as possible, so our menus featured ingredients from local farms: