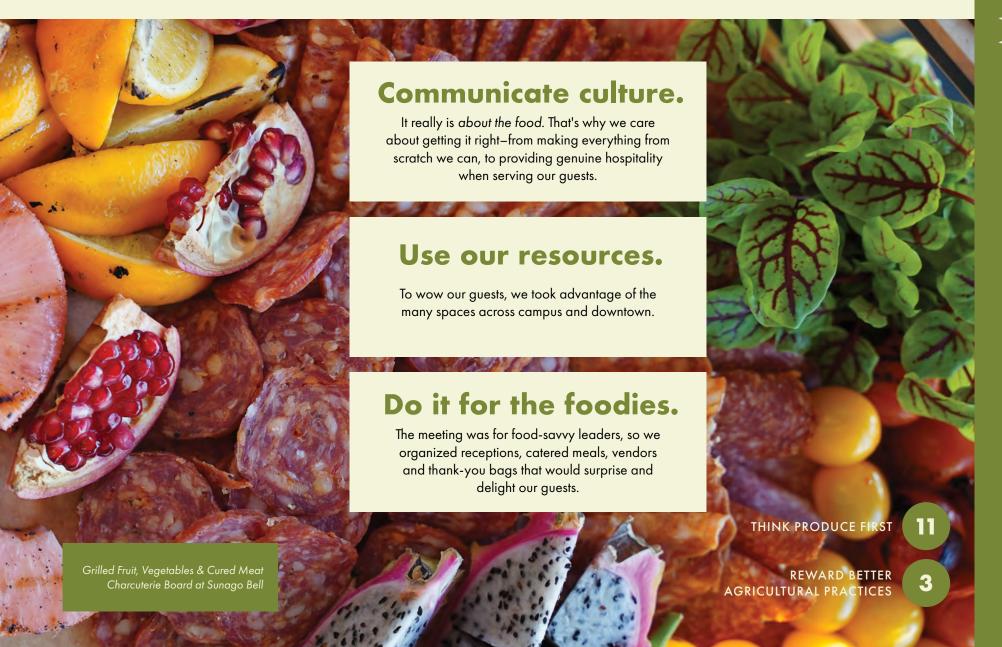

Grilled Fruit, Vegetables & Cured Meat Charcuterie Board.

Chef Cristopher Williams leads guests through Mean Green Acres, UNT Dining Services' very own on-campus hydroponic farm. We source 700+ heads of leafy greens here weekly, which are then prepared for guests to enjoy throughout campus, including at the event.