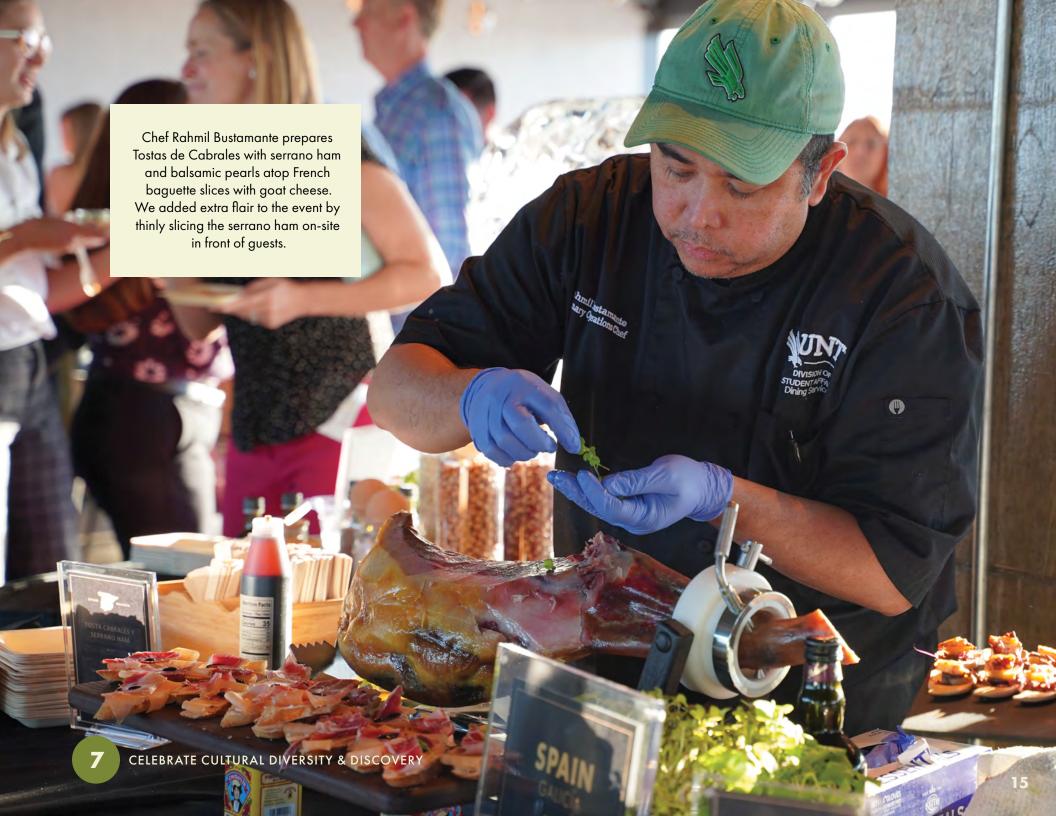

Corsican Pie reflects the theme by exemplifying our sustainability efforts: using 3 local ingredients, with Mean Green Acres Herbs grown right here on campus! For full menu details, see page 26.

Sunago Bell-an off-campus event space used for the Day Two Reception Dinner-showcased food from around the world. Each station featured a different country, from Mexico to South Africa. These black and gold identifiers retained the MCURC brand feel, yet were tastefully refined for this elevated event.