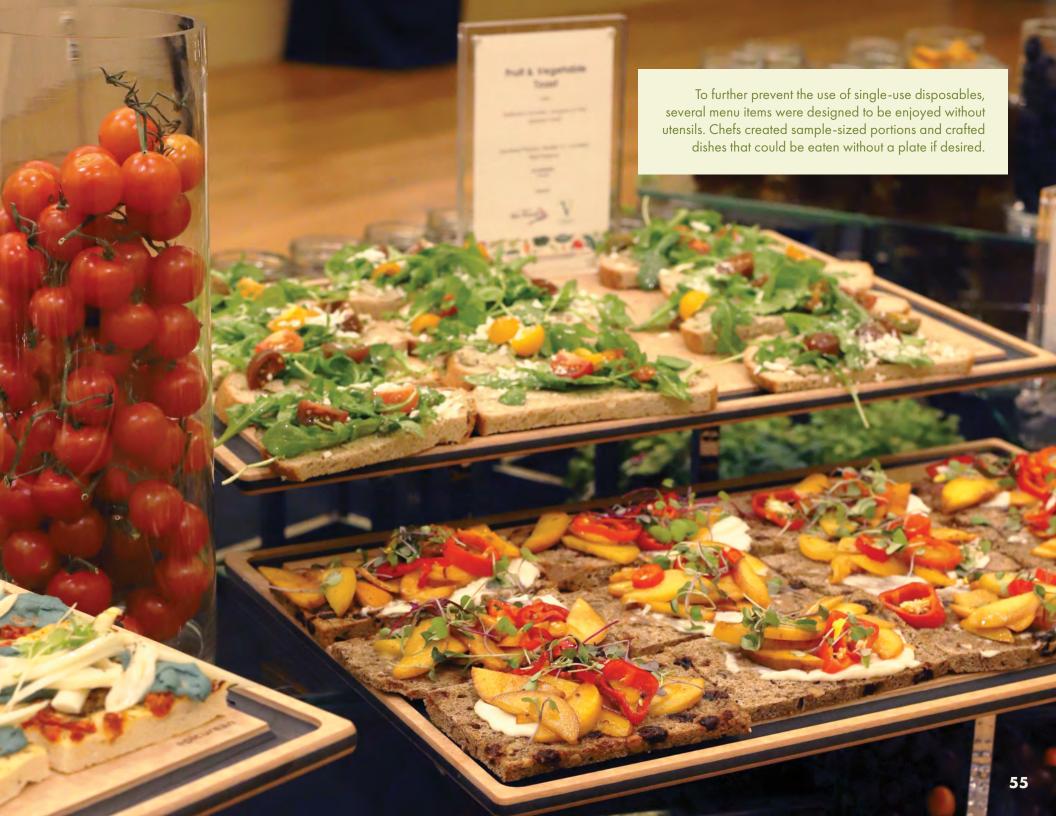

Instead of printing a list of menu options, we custom-crafted individual identifiers (right) next to each food item so guests could find nutrition information next to the dish. Additionally, with sustainability as a major influence on the MCURC principles, reducing the amount of paper by only printing the essentials showed that we supported and shared the values of the client.

All identifiers and marketing materials were custom designed by Dining's in-house marketing team using and expanding on MCURC's limited brand elements. Each identifier demonstrated the variety of color, texture, flavor and temperature available at each station.