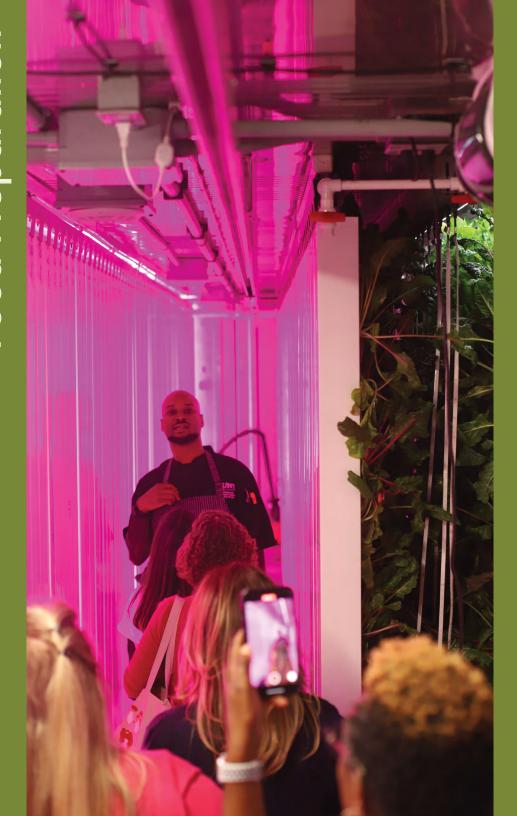

Grilled Fruit, Vegetables & Cured Meat Charcuterie Board.

Chef Cristopher Williams leads guests through Mean Green Acres, UNT Dining Services' very own on-campus hydroponic farm. We source 700+ heads of leafy greens here weekly, which are then prepared for guests to enjoy throughout campus, including at the event.