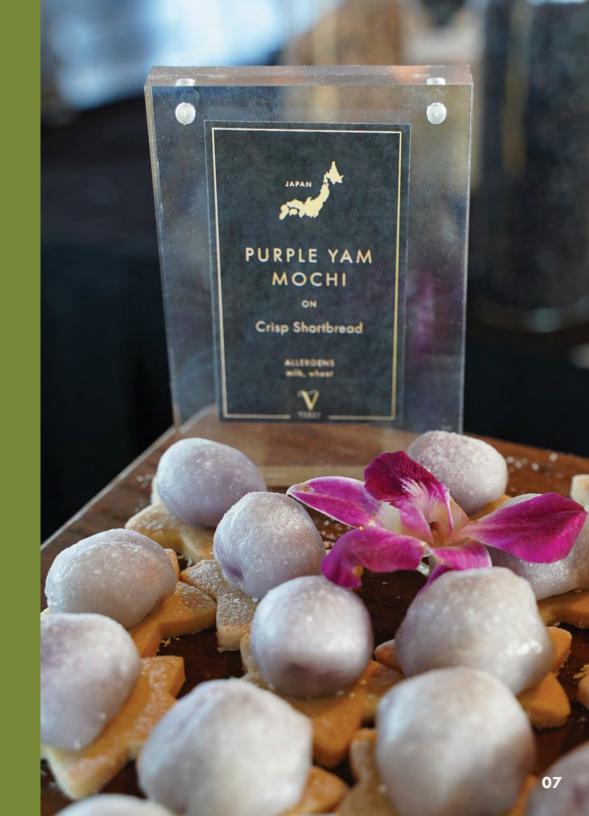

Instead of printing a list of menu options, we custom-crafted individual identifiers (right) next to each food item so guests could find nutrition information next to the dish. Additionally, with sustainability as a major influence on the MCURC principles, reducing the amount of paper by only printing the essentials showed that we supported and shared the values of the client.

All identifiers and marketing materials were custom designed by Dining's in-house marketing team using and expanding on MCURC's limited brand elements. Each identifier demonstrated the variety of color, texture, flavor and temperature available at each station.