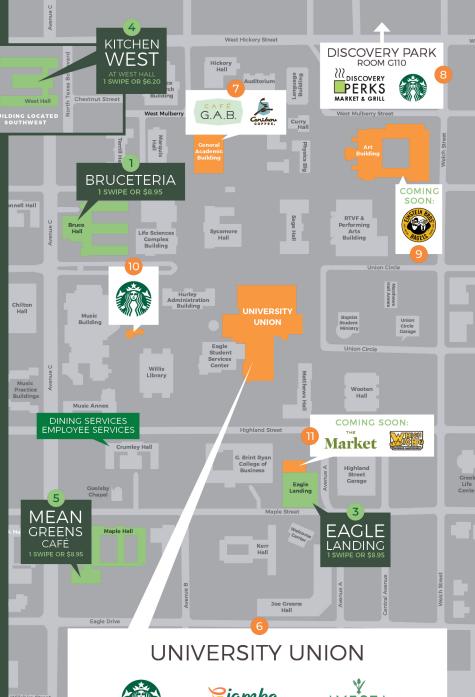

#### **DINING HALLS**

- **BRUCETERIA**
- CHAMPS
- EAGLE LANDING
- KITCHEN WEST
- MEAN GREENS CAFÉ

#### RETAIL RESTAURANTS

6 UNIVERSITY UNION •

AVESTA RESTAURANT (LEVEL 2)

CAMPUS CHAT FOOD COURT (LEVEL 2) Fresh-made pizza, sushi and everything in between

+ MORE

#### ACADEMIC BUILDINGS •

- CAFÉ G.A.B. (General Academic Building)
- DISCOVERY PERKS MARKET & GRILL (Discovery Park, Room G110)
- EINSTEIN BROS. BAGELS (Art Building)
  Exceptional bagels & coffee, top-notch sandwiches & salads
- FREESTANDING -
- STARBUCKS COFFEE STAND
- THE MARKET BY CLARK BAKERY Which Wich sandwiches, coffee bar, fresh pastries & breads and grab-n-go snacks

LEGEND:

**RETAIL** 

**DINING HALL** 

Athletic Center CHAMPS

**EXCITING CHANGES COMING SOON!** VISIT OUR WEBSITE FOR THE LATEST

We gladly accept: Flex | Credit/Debit | Contactless Payment