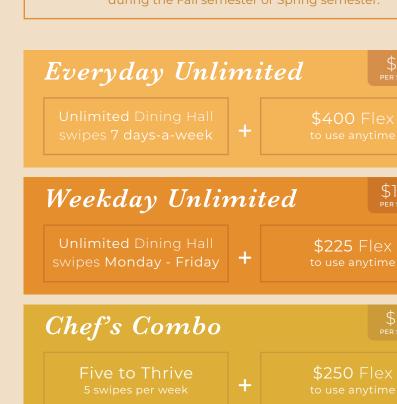

swipes 7 days-a-week

\$400 Flex to use anytime

Meal Plans are **optional but**recommended for upperclassmen
living in Honors, Legends, Mozart,
Santa Fe and Traditions Halls.

#### - UPGRADE -

For \$175 more, enjoy unlimited swipes all weekend long plus \$175 more Flex to use anytime with an Everyday Plan.

## Weekday Unlimited

\$1,736 PER SEMESTER Best Value

Unlimited Dining Hall swipes Monday - Friday

\$225 Flex to use anytime

## Eight's Enough

8 Dining Hall swipes each week

Any Dining Hall or Discovery Perks Grill\* during the Fall semester or Spring semester.

## Five to Thrive

5 Dining Hall swipes each week

Any Dining Hall or Discovery Perks Grill\* during the Fall semester or Spring semester.