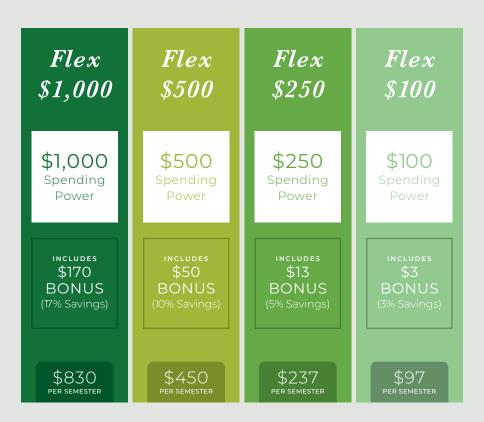

## Flexible Plans

Flex is an easy-to-use, cashless payment method accepted at every Dining Services venue on campus, including your favorite Retail Restaurants like Starbucks, Chick-fil-A and The Campus Chat Food Court.

#### - GOOD TO KNOW -

Use Flex to eat at any Dining Hall! Enjoy a meal at Bruceteria, Champs, Eagle Landing and Mean Greens Café for \$8.95, and at Kitchen West for \$6.20, all with the convenience of your UNT ID card.

## WHAT IS FLEX?

Flex is a special perk included with select Meal Plans or available on its own, and it works like a gift card — just on your UNT ID card. Each time you use Flex, the cost is subtracted from your Flex balance.

### WHY WE LOVE IT!

- Easy to grab a coffee or quick snack between classes
- Great for those times when a Dining Hall isn't open
- Perfect when you need to take your meal to-go
- Helps you budget, because it's dedicated to food only
- Add more anytime at dining.unt.edu